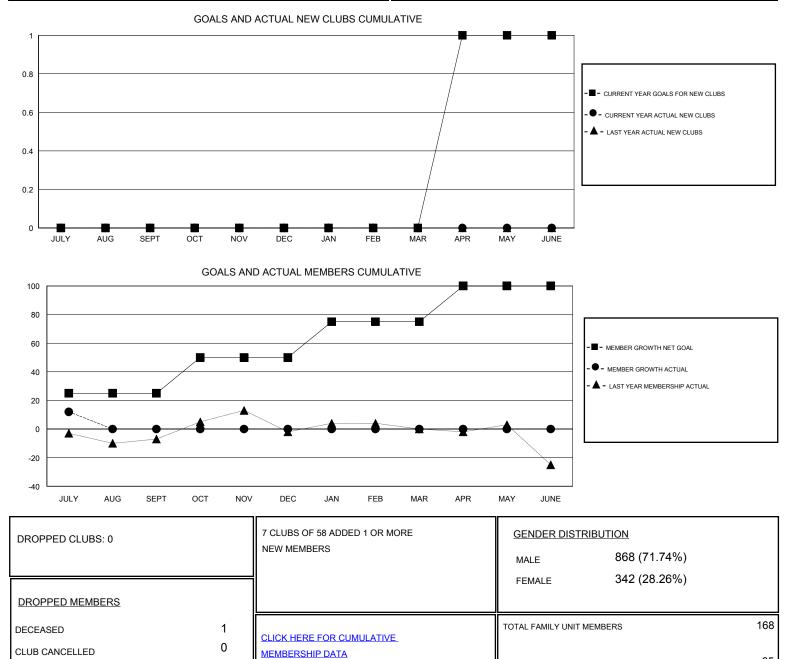

## District 201V6

Results as of: 7/31/2019

| GMT:                        | LOCATION AUSTRALIA |           |               |                             |                           |                         | GMT CA                                             |
|-----------------------------|--------------------|-----------|---------------|-----------------------------|---------------------------|-------------------------|----------------------------------------------------|
| Clubs                       |                    |           |               | Members                     |                           |                         |                                                    |
| RESULTS FOR 2019-2020       |                    |           |               | RESULTS FOR 2019-2020       |                           |                         |                                                    |
| QUARTER                     | NEW CLUB GOAL      | NEW CLUBS | DROPPED CLUBS | QUARTER                     | MEMBER GROWTH NET<br>GOAL | MEMBER GROWTH<br>ACTUAL | DROPPED<br>MEMBERS ACTUAL<br>(including transfers) |
| JULY/AUG/SEPT               | 0                  | 0         | 0             | JULY/AUG/SEPT               | 25                        | 16                      | 4                                                  |
| OCT/NOV/DEC                 | 0                  | 0         |               | OCT/NOV/DEC                 | 25                        | 0                       | 0                                                  |
| JAN/FEB/MAR<br>APR/MAY/JUNE | 0<br>1             | 0<br>0    | 0<br>0        | JAN/FEB/MAR<br>APR/MAY/JUNE | 25<br>25                  | 0<br>0                  | 0                                                  |